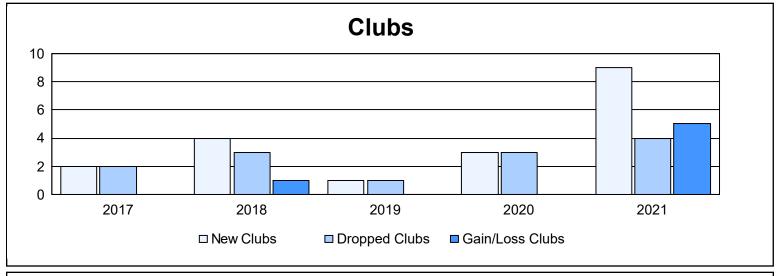

District A 711 As of June 2021 Cumulative

| Year      | New<br>Clubs | Dropped<br>Clubs | Gain/<br>Loss<br>Clubs | New<br>Members | Charter<br>Members | Reinstate<br>Members | Transfer<br>Members | Total<br>Member<br>Added | Total<br>Members<br>Dropped | Gain/<br>Loss<br>Members |
|-----------|--------------|------------------|------------------------|----------------|--------------------|----------------------|---------------------|--------------------------|-----------------------------|--------------------------|
| 2016-2017 | 2            | 2                | 0                      | 175            | 53                 | 7                    | 6                   | 241                      | 253                         | -12                      |
| 2017-2018 | 4            | 3                | 1                      | 202            | 119                | 4                    | 11                  | 336                      | 299                         | 37                       |
| 2018-2019 | 1            | 1                | 0                      | 131            | 48                 | 13                   | 6                   | 198                      | 260                         | -62                      |
| 2019-2020 | 3            | 3                | 0                      | 135            | 162                | 28                   | 30                  | 355                      | 329                         | 26                       |
| 2020-2021 | 9            | 4                | 5                      | 322            | 301                | 40                   | 12                  | 675                      | 459                         | 216                      |
| Average   | 4            | 3                | 1                      | 193            | 137                | 18                   | 13                  | 361                      | 320                         | 41                       |